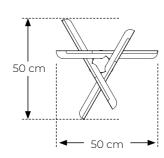

Colour: Natural

**Item number:** 20045 (1pc)

**Material:** Solid ash+stainless steel with brass color

Colour: Black

Stackable: no

**Measurements:** 