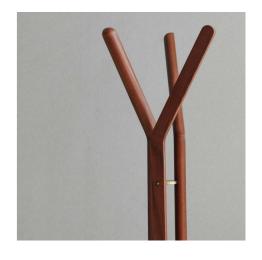

## NOVEMBER coat hanger

"We are two individuals with different personalities and backgrounds. We believe the interaction between our differences and our various interests is what gives StudioFEM the opportunity to bring something new to the design scene. Design that will bring your everyday delight."

## NOVEMBER - coat hanger

**Item number:** 20034(1pc)

**Material:** Solid ash+stainless steel with brass color

Colour: Walnut

**Item number:** 20021 (1pc)

**Material:** Solid ash+stainless steel with brass color

Colour: Natural

**Item number:** 20045 (1pc)

**Material:** Solid ash+stainless steel with brass color

Colour: Black

Stackable: no

**Measurements:** 