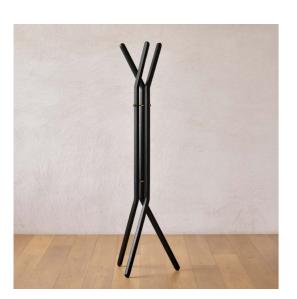

## NOVEMBER - coat hanger

**Item number:** 20034(1pc)

**Material:** Solid ash+stainless steel with brass color

Colour: Walnut

**Item number:** 20021 (1pc)

**Material:** Solid ash+stainless steel with brass color

Colour: Natural

**Item number:** 20045 (1pc)

**Material:** Solid ash+stainless steel with brass color

Colour: Black

Stackable: no

**Measurements:** 