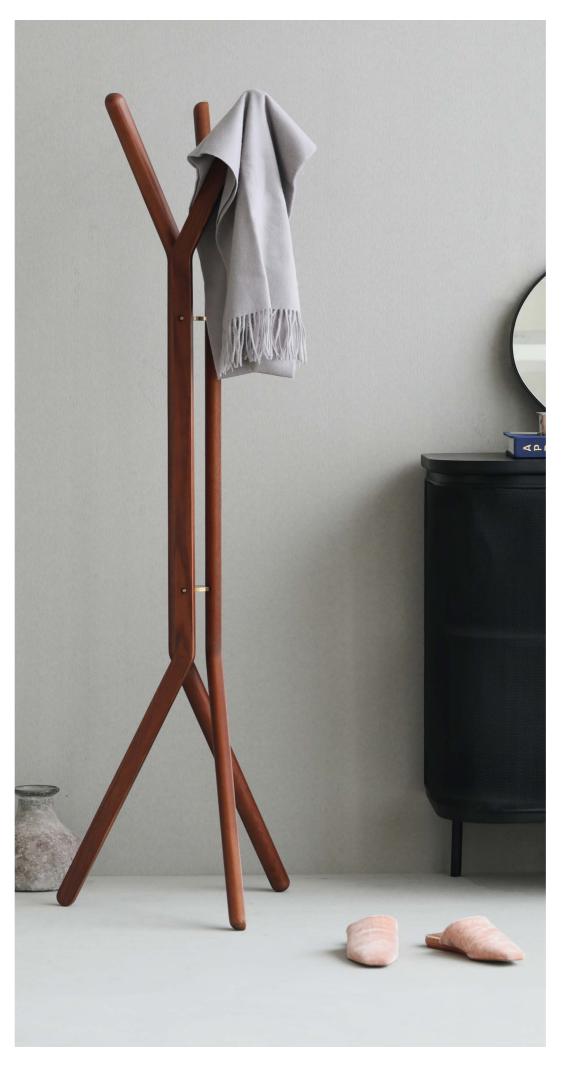

## NOVEMBER - coat hanger

**Item number:** 20034(1pc)

**Material:** Solid ash+stainless steel with brass color

Colour: Walnut

**Item number:** 20021 (1pc)

**Material:** Solid ash+stainless steel with brass color

Colour: Natural

**Item number:** 20045 (1pc)

**Material:** Solid ash+stainless steel with brass color

Colour: Black

Stackable: no

**Measurements:** 