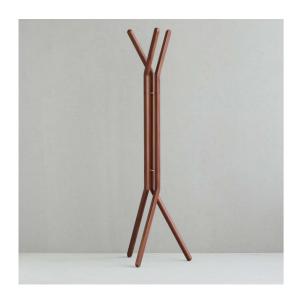

## NOVEMBER - coat hanger

**Item number:** 20034(1pc)

**Material:** Solid ash+stainless steel with brass color

Colour: Walnut

**Item number:** 20021 (1pc)

**Material:** Solid ash+stainless steel with brass color

Colour: Natural

**Item number:** 20045 (1pc)

**Material:** Solid ash+stainless steel with brass color

Colour: Black

Stackable: no

**Measurements:** 