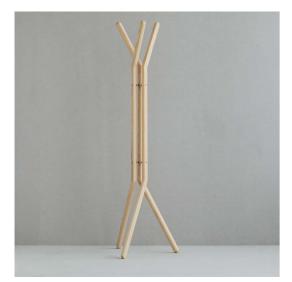

## NOVEMBER coat hanger

"We are two individuals with different personalities and backgrounds. We believe the interaction between our differences and our various interests is what gives StudioFEM the opportunity to bring something new to the design scene. Design that will bring your everyday delight."

## NOVEMBER - coat hanger

**Item number:** 20034(1pc)

**Material:** Solid ash+stainless steel with brass color

Colour: Walnut

**Item number:** 20021 (1pc)

**Material:** Solid ash+stainless steel with brass color

Colour: Natural

**Item number:** 20045 (1pc)

**Material:** Solid ash+stainless steel with brass color

Colour: Black

Stackable: no

**Measurements:** 