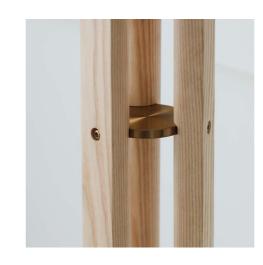

## NOVEMBER - coat hanger

**Item number:** 20034(1pc)

**Material:** Solid ash+stainless steel with brass color

Colour: Walnut

**Item number:** 20021 (1pc)

**Material:** Solid ash+stainless steel with brass color

Colour: Natural

**Item number:** 20045 (1pc)

**Material:** Solid ash+stainless steel with brass color

Colour: Black

Stackable: no

**Measurements:** 