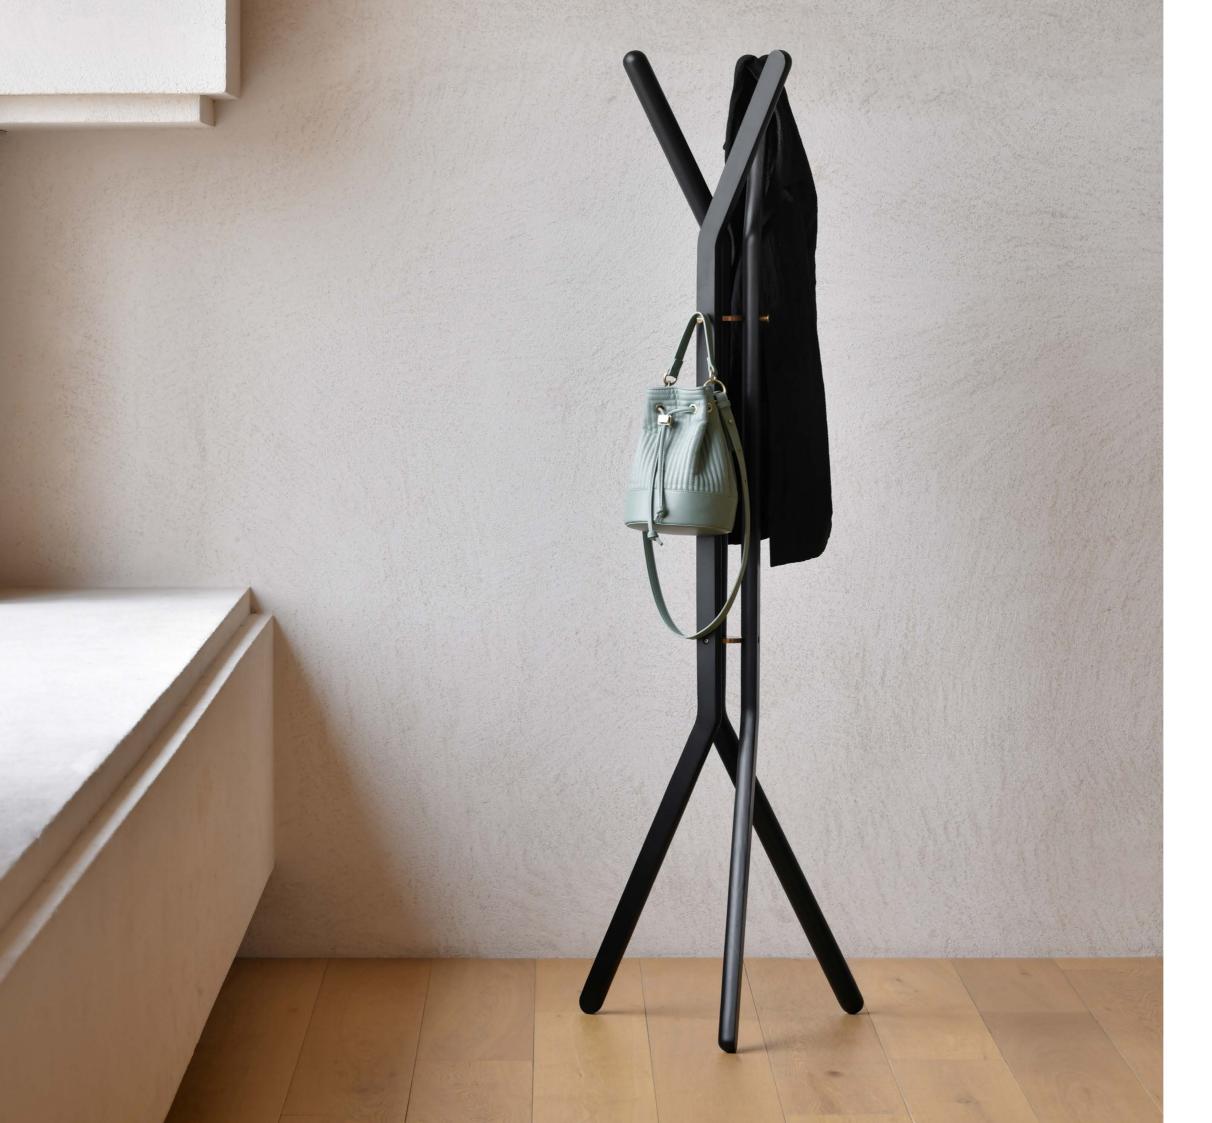

## NOVEMBER - coat hanger

**Item number:** 20034(1pc)

**Material:** Solid ash+stainless steel with brass color

Colour: Walnut

**Item number:** 20021 (1pc)

**Material:** Solid ash+stainless steel with brass color

Colour: Natural

**Item number:** 20045 (1pc)

**Material:** Solid ash+stainless steel with brass color

Colour: Black

Stackable: no

**Measurements:** 