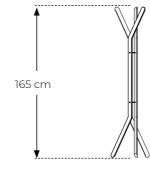

Colour: Natural

**Item number:** 20045 (1pc)

**Material:** Solid ash+stainless steel with brass color

Colour: Black

Stackable: no

**Measurements:** 