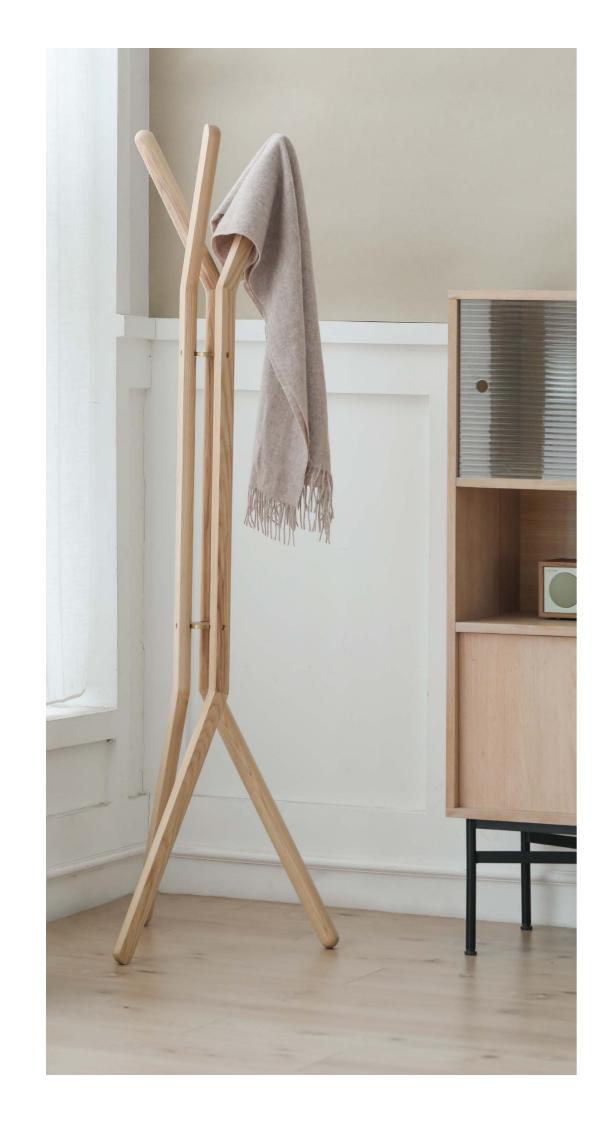

## NOVEMBER - coat hanger

**Item number:** 20034(1pc)

**Material:** Solid ash+stainless steel with brass color

Colour: Walnut

**Item number:** 20021 (1pc)

**Material:** Solid ash+stainless steel with brass color

Colour: Natural

**Item number:** 20045 (1pc)

**Material:** Solid ash+stainless steel with brass color

Colour: Black

Stackable: no

**Measurements:** 