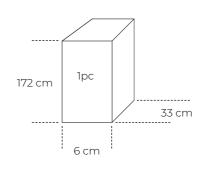

**Designer:** Studio FEM (Anders Engholm & Sarah Cramer)

## NOVEMBER coat hanger

"We are two individuals with different personalities and backgrounds. We believe the interaction between our differences and our various interests is what gives StudioFEM the opportunity to bring something new to the design scene. Design that will bring your everyday delight."





## NOVEMBER - coat hanger



**Item number:** 20034(1pc)



**Material:** Solid ash+stainless steel with brass color



Colour: Walnut



**Item number:** 20021 (1pc)



**Material:** Solid ash+stainless steel with brass color



Colour: Natural



**Item number:** 20045 (1pc)



**Material:** Solid ash+stainless steel with brass color



Colour: Black



Stackable: no

**Measurements:** 





## Packing size:















NOVEMBER by Studio FEM

Du Sa & Sarah Cramer