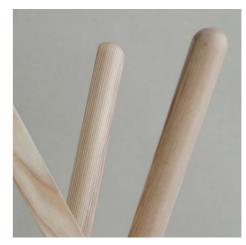

## NOVEMBER - coat hanger

**Item number:** 20034(1pc)

**Material:** Solid ash+stainless steel with brass color

Colour: Walnut

**Item number:** 20021 (1pc)

**Material:** Solid ash+stainless steel with brass color

Colour: Natural

**Item number:** 20045 (1pc)

**Material:** Solid ash+stainless steel with brass color

Colour: Black

Stackable: no

**Measurements:** 