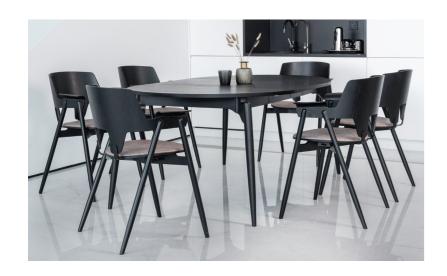

## WOODPECKER dining chair

"I aim to let my Scandinavian origin, with its trendsetting traditions in furniture design, be present in my designworks. The modernistic movement within design and architecture from the early 20th century, along with my fascination with the natural world, have been key sources of inspiration in my work as well."

## WOODPECKER - dining chair

**Item number:** 19008 (1pc)

Frame: White oak

**Seat:** Eco leather FA017-8MC Cognac vintage colour

**Colour:** Woca white oiled - 1592

**Item number:** 19082 (1pc)

Frame: White oak