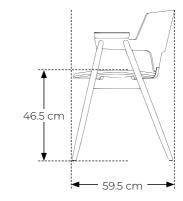

Frame: Beech wood

Seat: Real leather/black

Colour: Black stain

**Designer:** Jacob Amtorp

**Stackable:** no **Weight:** 5,7 kg

Flat Packed: no

**Measurements:** 