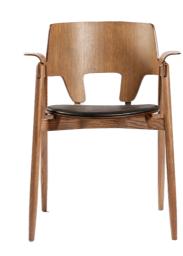

## WOODPECKER - dining chair

**Item number:** 19008 (1pc)

Frame: White oak

**Seat:** Eco leather FA017-8MC Cognac vintage colour

**Colour:** Woca white oiled - 1592

**Item number:** 19082 (1pc)

Frame: White oak

**Seat:** Eco leather FA017-8MC Cognac vintage colour

Colour: Burn honey

**Item number:** 19009 (1pc)

Frame: Beech wood

Seat: Eco leather FA018-2MC

Gray colour

**Colour:** Black stain

**Item number:** 19106 (1pc)

Frame: White oak

Seat: Real leather/black

**Colour:** Woca white oiled - 1592

**Item number:** 19089 (1pc)

Frame: White oak

**Seat:** Real leather/black

Colour: Burn honey

**Item number:** 19091 (1pc)

Frame: Beech wood

Seat: Real leather/black

Colour: Black stain

**Designer:** Jacob Amtorp

**Stackable:** no **Weight:** 5,7 kg

Flat Packed: no

**Measurements:** 