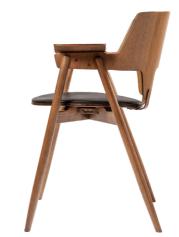

## WOODPECKER - dining chair

**Item number:** 19008 (1pc)

Frame: White oak

**Seat:** Eco leather FA017-8MC Cognac vintage colour

**Colour:** Woca white oiled - 1592

**Item number:** 19082 (1pc)

Frame: White oak

**Seat:** Eco leather FA017-8MC Cognac vintage colour

Colour: Burn honey

**Item number:** 19009 (1pc)

Frame: Beech wood

Seat: Eco leather FA018-2MC

Gray colour

**Colour:** Black stain

**Item number:** 19106 (1pc)

Frame: White oak

Seat: Real leather/black

**Colour:** Woca white oiled - 1592

**Item number:** 19089 (1pc)

Frame: White oak

**Seat:** Real leather/black

Colour: Burn honey

**Item number:** 19091 (1pc)

Frame: Beech wood

Seat: Real leather/black

Colour: Black stain

**Designer:** Jacob Amtorp

**Stackable:** no **Weight:** 5,7 kg

Flat Packed: no

**Measurements:** 