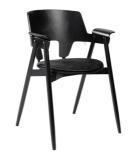

**Seat:** Eco leather FA017-8MC Cognac vintage colour

Colour: Burn honey

**Item number:** 19009 (1pc)

Frame: Beech wood

Seat: Eco leather FA018-2MC

Gray colour

**Colour:** Black stain

**Item number:** 19106 (1pc)