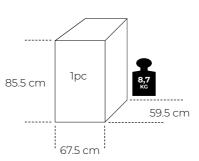

8 (1pc)

Frame: White oak

**Seat:** Eco leather FA017-8MC Cognac vintage colour

**Colour:** Woca white oiled - 1592



**Item number:** 19082 (1pc)

Frame: White oak

**Seat:** Eco leather FA017-8MC Cognac vintage colour

Colour: Burn honey



**Item number:** 19009 (1pc)

Frame: Beech wood

Seat: Eco leather FA018-2MC

Gray colour

**Colour:** Black stain



**Item number:** 19106 (1pc)

Frame: White oak

Seat: Real leather/black

**Colour:** Woca white oiled - 1592



**Item number:** 19089 (1pc)

Frame: White oak

**Seat:** Real leather/black

Colour: Burn honey



**Item number:** 19091 (1pc)

Frame: Beech wood

Seat: Real leather/black

Colour: Black stain

**Designer:** Jacob Amtorp

**Stackable:** no **Weight:** 5,7 kg

Flat Packed: no

**Measurements:** 







## Packing size:























WOODPECKER

by Jacob Amtorp

Ja wellings