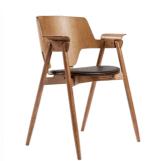

**Seat:** Eco leather FA017-8MC Cognac vintage colour

Colour: Burn honey

**Item number:** 19009 (1pc)

Frame: Beech wood

Seat: Eco leather FA018-2MC

Gray colour

**Colour:** Black stain

**Item number:** 19106 (1pc)