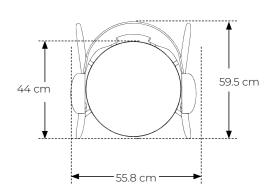

Frame: Beech wood

Seat: Real leather/black

Colour: Black stain

**Designer:** Jacob Amtorp

**Stackable:** no **Weight:** 5,7 kg

Flat Packed: no

**Measurements:** 