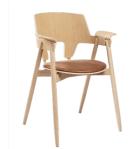

## WOODPECKER - dining chair

**Item number:** 19008 (1pc)

Frame: White oak

**Seat:** Eco leather FA017-8MC Cognac vintage colour

**Colour:** Woca white oiled - 1592

**Item number:** 19082 (1pc)

Frame: White oak

Frame: Beech wood

Seat: Real leather/black

Colour: Black stain

**Designer:** Jacob Amtorp

**Stackable:** no **Weight:** 5,7 kg

Flat Packed: no

**Measurements:** 