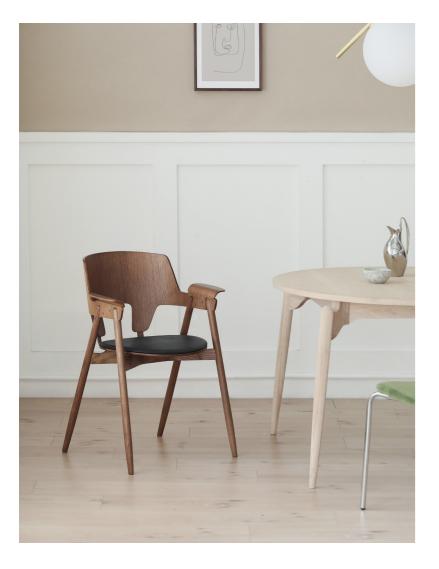

## WOODPECKER dining chair

"I aim to let my Scandinavian origin, with its trendsetting traditions in furniture design, be present in my designworks. The modernistic movement within design and architecture from the early 20th century, along with my fascination with the natural world, have been key sources of inspiration in my work as well."

## WOODPECKER - dining chair

**Item number:** 19008 (1pc)

Frame: White oak

**Seat:** Eco leather FA017-8MC Cognac vintage colour

**Colour:** Woca white oiled - 1592

**Item number:** 19082 (1pc)

Frame: White oak