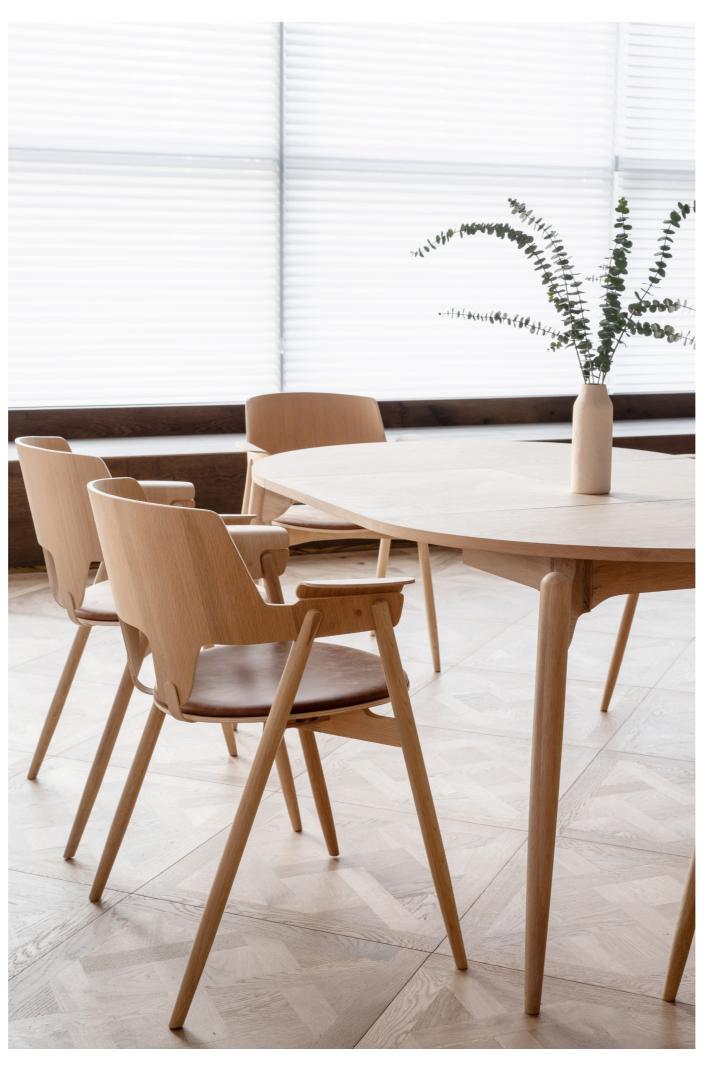

## WOODPECKER dining chair

"I aim to let my Scandinavian origin, with its trendsetting traditions in furniture design, be present in my designworks. The modernistic movement within design and architecture from the early 20th century, along with my fascination with the natural world, have been key sources of inspiration in my work as well."

## WOODPECKER - dining chair

**Item number:** 19008 (1pc)

Frame: White oak

**Seat:** Eco leather FA017-8MC Cognac vintage colour

**Colour:** Woca white oiled - 1592

**Item number:** 19082 (1pc)

Frame: White oak