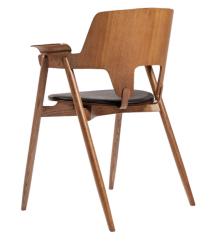

## WOODPECKER - dining chair

**Item number:** 19008 (1pc)

Frame: White oak

**Seat:** Eco leather FA017-8MC Cognac vintage colour

**Colour:** Woca white oiled - 1592

**Item number:** 19082 (1pc)

Frame: White oak

**Seat:** Eco leather FA017-8MC Cognac vintage colour

Colour: Burn honey

**Item number:** 19009 (1pc)

Frame: Beech wood

Seat: Eco leather FA018-2MC

Gray colour

**Colour:** Black stain

**Item number:** 19106 (1pc)

Frame: White oak

Seat: Real leather/black

**Colour:** Woca white oiled - 1592

**Item number:** 19089 (1pc)

Frame: White oak

**Seat:** Real leather/black

Colour: Burn honey

**Item number:** 19091 (1pc)

Frame: Beech wood

Seat: Real leather/black

Colour: Black stain

**Designer:** Jacob Amtorp

**Stackable:** no **Weight:** 5,7 kg

Flat Packed: no

**Measurements:** 