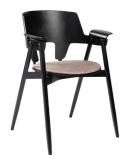

**Seat:** Eco leather FA017-8MC Cognac vintage colour

Colour: Burn honey

**Item number:** 19009 (1pc)

Frame: Beech wood

Seat: Eco leather FA018-2MC

Gray colour

**Colour:** Black stain

**Item number:** 19106 (1pc)

Frame: White oak

Seat: Real leather/black

**Colour:** Woca white oiled - 1592

**Item number:** 19089 (1pc)

Frame: White oak

**Seat:** Real leather/black

Colour: Burn honey

**Item number:** 19091 (1pc)