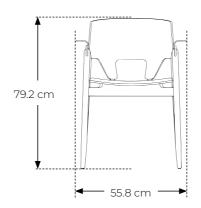

Frame: Beech wood

Seat: Real leather/black

Colour: Black stain

**Designer:** Jacob Amtorp

**Stackable:** no **Weight:** 5,7 kg

Flat Packed: no

**Measurements:** 