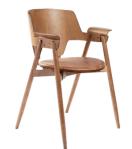

**Seat:** Eco leather FA017-8MC Cognac vintage colour

Colour: Burn honey

**Item number:** 19009 (1pc)

Frame: Beech wood

Seat: Eco leather FA018-2MC

Gray colour

**Colour:** Black stain

**Item number:** 19106 (1pc)

Frame: Beech wood

Seat: Real leather/black

Colour: Black stain

**Designer:** Jacob Amtorp

**Stackable:** no **Weight:** 5,7 kg

Flat Packed: no

**Measurements:** 