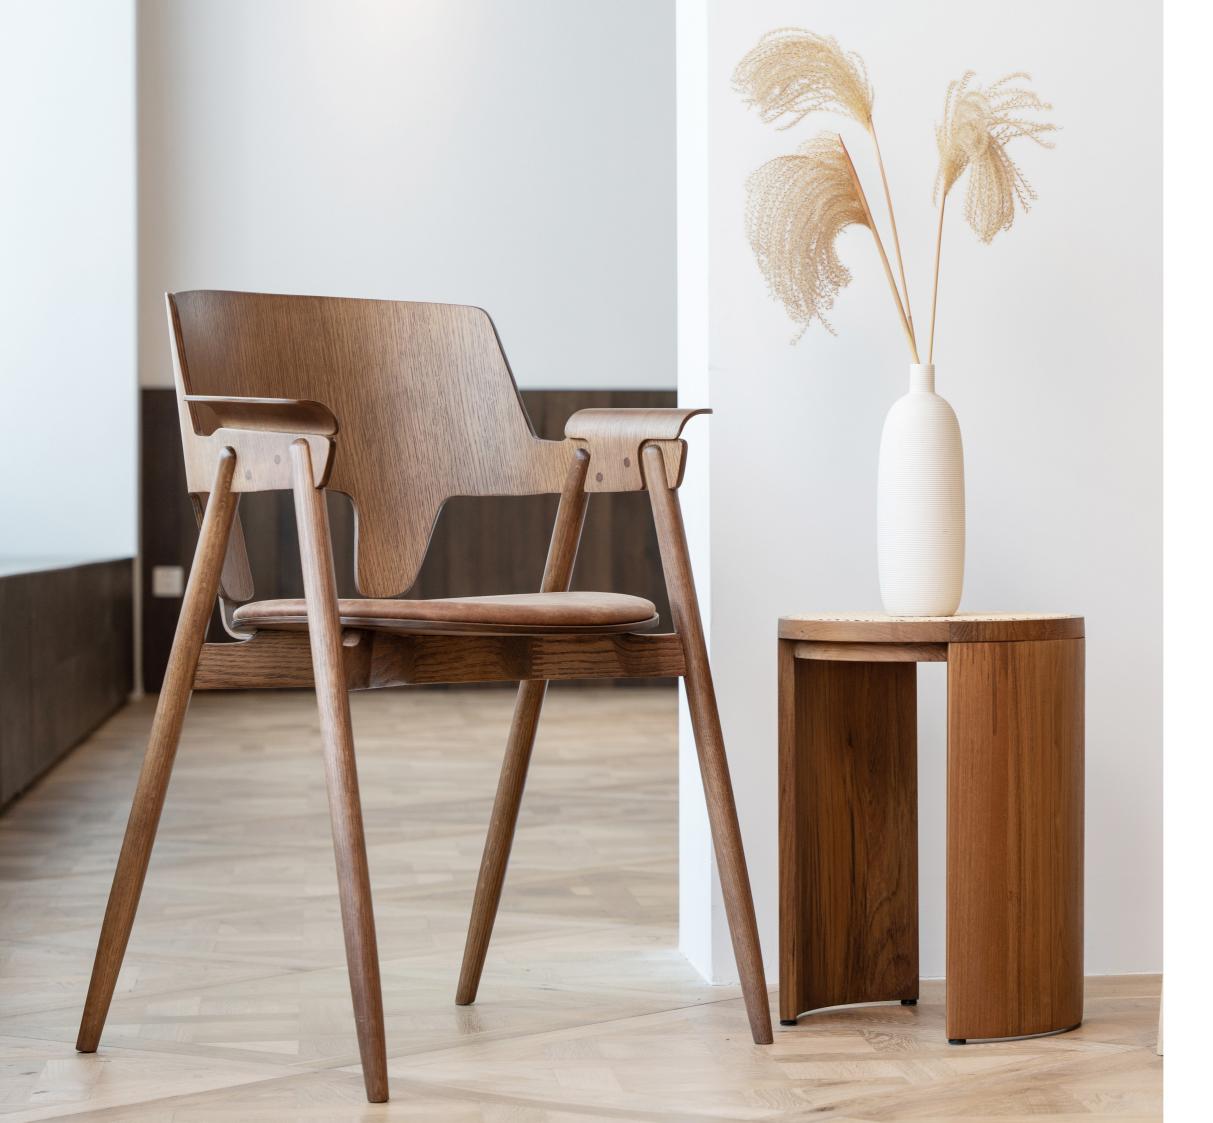

## WOODPECKER dining chair

"I aim to let my Scandinavian origin, with its trendsetting traditions in furniture design, be present in my designworks. The modernistic movement within design and architecture from the early 20th century, along with my fascination with the natural world, have been key sources of inspiration in my work as well."

## WOODPECKER - dining chair

**Item number:** 19008 (1pc)

Frame: White oak

**Seat:** Eco leather FA017-8MC Cognac vintage colour

**Colour:** Woca white oiled - 1592

**Item number:** 19082 (1pc)

Frame: White oak

Frame: Beech wood

Seat: Real leather/black

Colour: Black stain

**Designer:** Jacob Amtorp

**Stackable:** no **Weight:** 5,7 kg

Flat Packed: no

**Measurements:** 