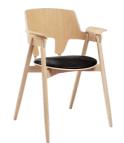

## WOODPECKER - dining chair

**Item number:** 19008 (1pc)

Frame: White oak

**Seat:** Eco leather FA017-8MC Cognac vintage colour

**Colour:** Woca white oiled - 1592

**Item number:** 19082 (1pc)

Frame: White oak