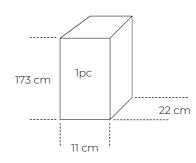

**Designer:** Studio FEM (Anders Engholm & Sarah Cramer)

## NOVEMBER coat hanger

"We are two individuals with different personalities and backgrounds. We believe the interaction between our differences and our various interests is what gives StudioFEM the opportunity to bring something new to the design scene. Design that will bring your everyday delight."





## NOVEMBER - coat hanger



**Item number:** 20021 (1pc)



**Material:** Solid ash+stainless steel with brass color



Colour: Natural



**Item number:** 20045 (1pc)



**Material:** Solid ash+stainless steel with brass color



Colour: Black

**Designer:** Studio FEM

Stackable: no

Weight: 4 kg

Flat Packed: yes

**Measurements:** 





## Packing size:













## NOVEMBER

by Studio FEM