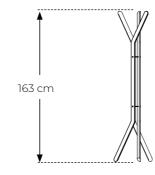

Colour: Black

**Designer:** Studio FEM

Stackable: no

Weight: 4 kg

Flat Packed: yes

**Measurements:** 