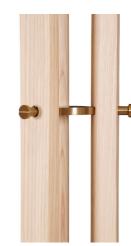

## NOVEMBER - coat hanger

**Item number:** 20021 (1pc)

**Material:** Solid ash+stainless steel with brass color

Colour: Natural

**Item number:** 20045 (1pc)

**Material:** Solid ash+stainless steel with brass color

Colour: Black

**Designer:** Studio FEM

Stackable: no

Weight: 4 kg

Flat Packed: yes

**Measurements:** 