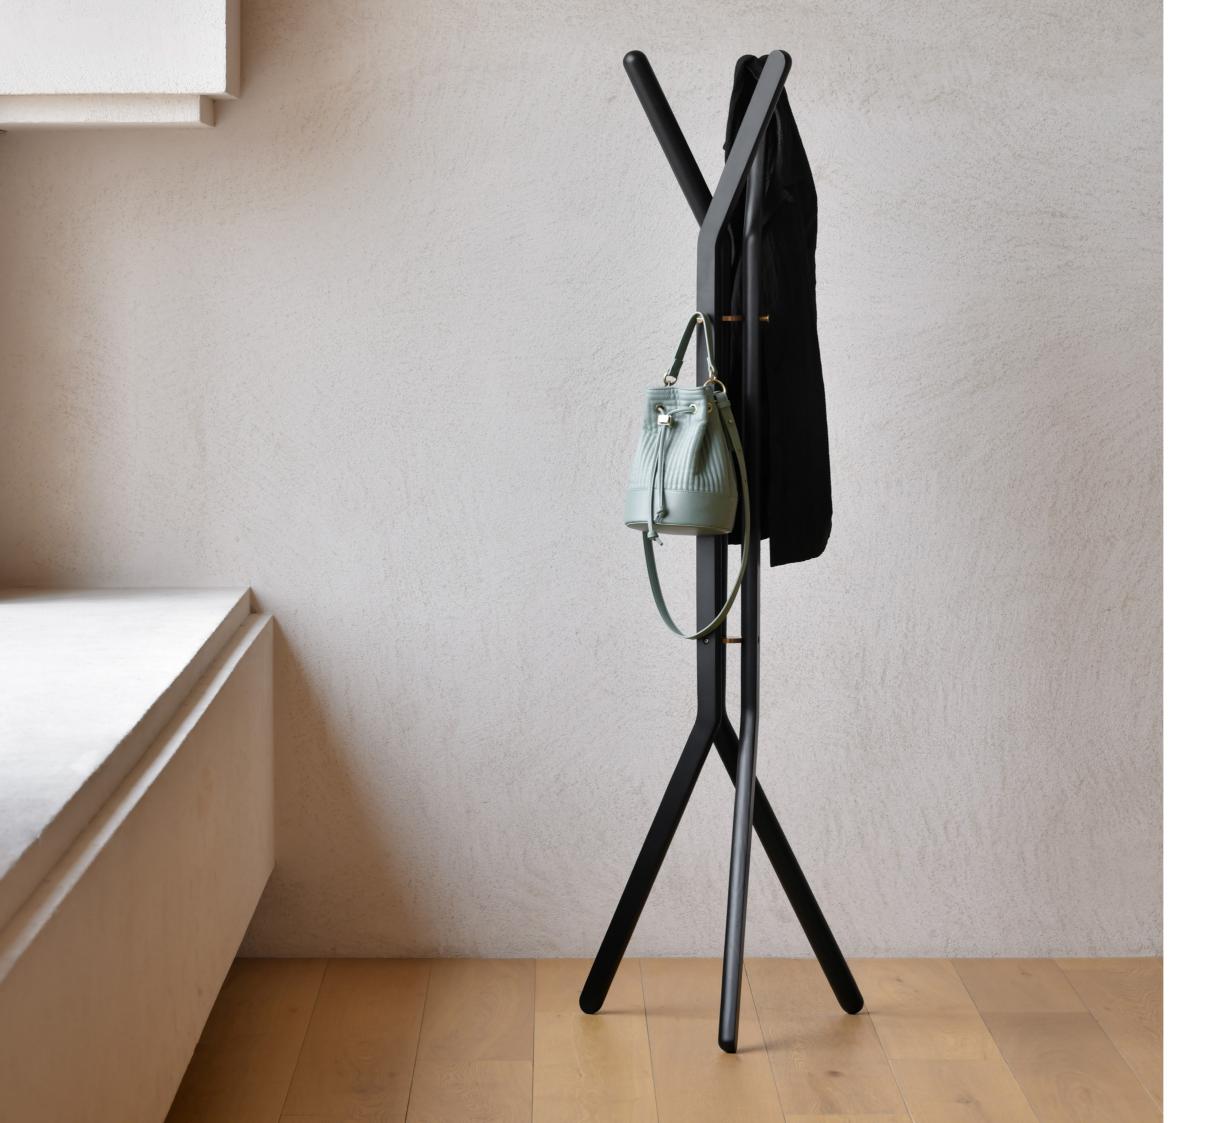

## NOVEMBER coat hanger

"We are two individuals with different personalities and backgrounds. We believe the interaction between our differences and our various interests is what gives StudioFEM the opportunity to bring something new to the design scene. Design that will bring your everyday delight."

## NOVEMBER - coat hanger

**Item number:** 20021 (1pc)

**Material:** Solid ash+stainless steel with brass color

Colour: Natural

**Item number:** 20045 (1pc)

**Material:** Solid ash+stainless steel with brass color

Colour: Black

**Designer:** Studio FEM

Stackable: no

Weight: 4 kg

Flat Packed: yes

**Measurements:** 

## NOVEMBER

by Studio FEM