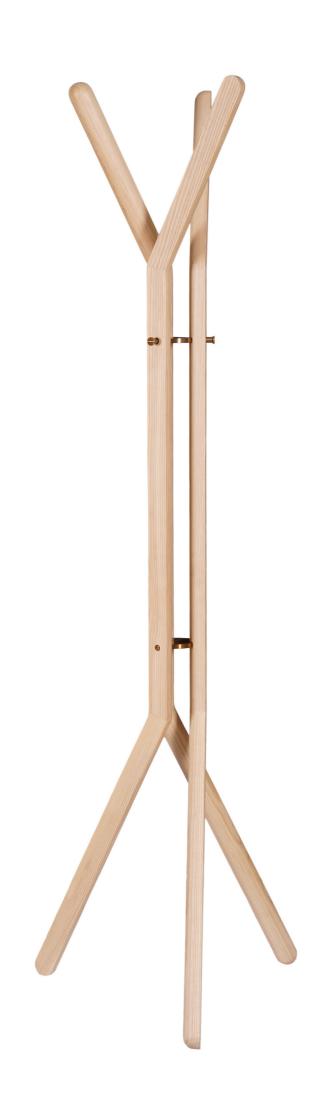

## NOVEMBER coat hanger

"We are two individuals with different personalities and backgrounds. We believe the interaction between our differences and our various interests is what gives StudioFEM the opportunity to bring something new to the design scene. Design that will bring your everyday delight."

## NOVEMBER - coat hanger

**Item number:** 20021 (1pc)

**Material:** Solid ash+stainless steel with brass color

Colour: Natural

**Item number:** 20045 (1pc)

**Material:** Solid ash+stainless steel with brass color

Colour: Black

**Designer:** Studio FEM

Stackable: no

Weight: 4 kg

Flat Packed: yes

**Measurements:** 

## NOVEMBER

by Studio FEM