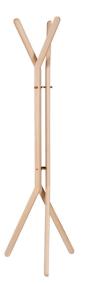

## NOVEMBER - coat hanger

**Item number:** 20021 (1pc)

**Material:** Solid ash+stainless steel with brass color

Colour: Natural

**Item number:** 20045 (1pc)

**Material:** Solid ash+stainless steel with brass color

Colour: Black

**Designer:** Studio FEM

Stackable: no

Weight: 4 kg

Flat Packed: yes

**Measurements:** 