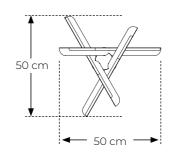

Colour: Black

**Designer:** Studio FEM

Stackable: no

Weight: 4 kg

Flat Packed: yes

**Measurements:** 