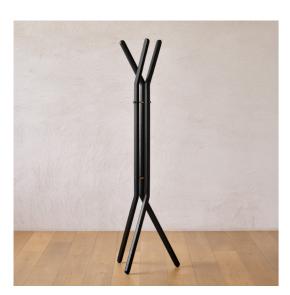

## NOVEMBER coat hanger

"We are two individuals with different personalities and backgrounds. We believe the interaction between our differences and our various interests is what gives StudioFEM the opportunity to bring something new to the design scene. Design that will bring your everyday delight."

## NOVEMBER - coat hanger

**Item number:** 20021 (1pc)

**Material:** Solid ash+stainless steel with brass color

Colour: Natural

**Item number:** 20045 (1pc)

**Material:** Solid ash+stainless steel with brass color

Colour: Black

**Designer:** Studio FEM

Stackable: no

Weight: 4 kg

Flat Packed: yes

**Measurements:** 