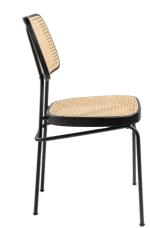

# MADAME dining chairs

**Item number:** 20016 (1pc)

**Seat & Back:** Ash wood + natural rattan

Frame: Brushed stainless steel

Colour: Natural

**Designer:** NODE

Stackable: yes

Weight: 3,9 kg

Flat Packed: no

**Measurements:** 

**Item number:** 20017 (1pc)

Seat & Back: Black stain ash wood

Frame: Metal / powder coating

Colour: Black