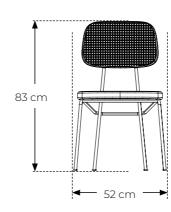

Flat Packed: no

**Measurements:** 

**Item number:** 20017 (1pc)

Seat & Back: Black stain ash wood

Frame: Metal / powder coating

Colour: Black