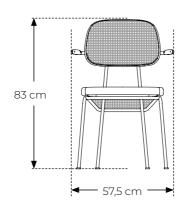

Flat Packed: no

**Measurements:** 

**Item number:** 20017 (1pc)

Seat & Back: Black stain ash wood

Frame: Metal / powder coating

Colour: Black