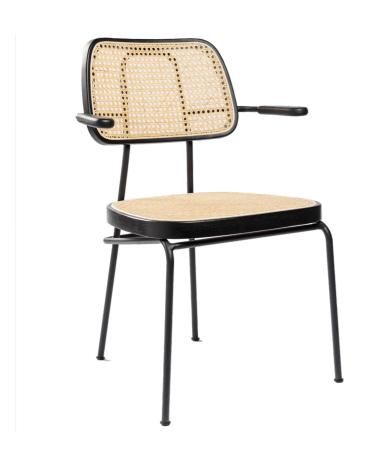

# MONSIEUR - dining chair

**Item number:** 20018 (with armrest lpc)

Seat & Back: Black stain ash wood + natural

rattar

Frame: Metal / powder coating

Colour: Black

**Designer:** NODE

Stackable: yes

Weight: 4,3 kg

Flat Packed: no

**Measurements:** 