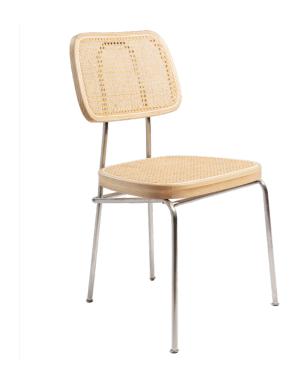

# MADAME dining chairs

**Item number:** 20016 (1pc)

**Seat & Back:** Ash wood + natural rattan

Frame: Brushed stainless steel

Colour: Natural

**Designer:** NODE

Stackable: yes

Weight: 3,9 kg