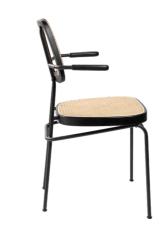

# MONSIEUR - dining chair

**Item number:** 20018 (with armrest lpc)

Seat & Back: Black stain ash wood + natural

rattar

Frame: Metal / powder coating

Colour: Black

**Designer:** NODE

Stackable: yes