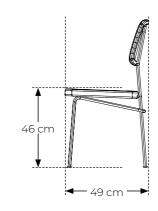

Flat Packed: no

**Measurements:** 

**Item number:** 20017 (1pc)

Seat & Back: Black stain ash wood

Frame: Metal / powder coating

Colour: Black