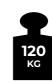

the most happy, when I see my designs becomes the center of someone's home."





# MADAME dining chairs



**Item number:** 20016 (1pc)



**Seat & Back:** Ash wood + natural rattan



Frame: Brushed stainless steel



Colour: Natural

**Designer:** NODE

Stackable: yes

Weight: 3,9 kg

Flat Packed: no

**Measurements:** 









**Item number:** 20017 (1pc)



Seat & Back: Black stain ash wood



Frame: Metal / powder coating



Colour: Black

## Packing size:



#### **Maximum load:**











# MONSIEUR - dining chair



**Item number:** 20018 (with armrest lpc)



Seat & Back: Black stain ash wood + natural

rattar



Frame: Metal / powder coating



Colour: Black

**Designer:** NODE

Stackable: yes

Weight: 4,3 kg

Flat Packed: no

**Measurements:** 







### Packing size:

















NEY NOIR by NODE

node