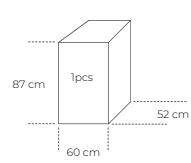

get the most happy, when I see my designs becomes the center of someone's home."





# MADAME dining chairs



**Item number:** 20016 (1pc)



**Seat & Back:** Ash wood + natural rattan



Frame: Brushed stainless steel



Colour: Natural

**Designer:** NODE

Stackable: yes

Weight: 3,9 kg

Flat Packed: no

**Measurements:** 









**Item number:** 20017 (1pc)



Seat & Back: Black stain ash wood



Frame: Metal / powder coating



Colour: Black

## Packing size:



#### **Maximum load:**











# MONSIEUR - dining chair



**Item number:** 20018 (with armrest lpc)



Seat & Back: Black stain ash wood + natural

rattar



Frame: Metal / powder coating



Colour: Black

**Designer:** NODE

Stackable: yes

Weight: 4,3 kg

Flat Packed: no

**Measurements:** 







### Packing size:

















NEY NOIR by NODE

node