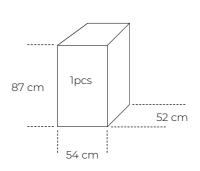

# MADAME & MONSIEUR dining chairs

"Making a new chair is always a process of ideas and evaluations, I thrive to bring nice details and great commerciality into all my designs, still keeping focus on the costing to make it affordable. My desire is to bring harmony and honesty between details-materials- comfort-costing, and I get the most happy, when I see my designs becomes the center of someone's home."





# MADAME dining chairs



**Item number:** 20016 (1pc)



**Seat & Back:** Ash wood + natural rattan



Frame: Brushed stainless steel



Colour: Natural

**Designer:** NODE

Stackable: yes

Weight: 3,9 kg

Flat Packed: no

**Measurements:** 









**Item number:** 20017 (1pc)



Seat & Back: Black stain ash wood



Frame: Metal / powder coating



Colour: Black

## Packing size:



#### **Maximum load:**











# MONSIEUR - dining chair



**Item number:** 20018 (with armrest lpc)



Seat & Back: Black stain ash wood + natural

rattar



Frame: Metal / powder coating



Colour: Black

**Designer:** NODE

Stackable: yes

Weight: 4,3 kg

Flat Packed: no

**Measurements:** 







### Packing size:

















NEY NOIR by NODE

node