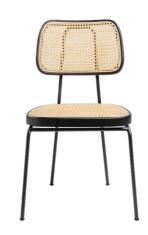

# MONSIEUR - dining chair

**Item number:** 20018 (with armrest lpc)

Seat & Back: Black stain ash wood + natural

rattar

Frame: Metal / powder coating

Colour: Black

**Designer:** NODE

Stackable: yes

Weight: 4,3 kg

Flat Packed: no

**Measurements:** 