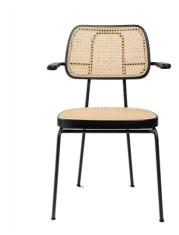

# MONSIEUR - dining chair

**Item number:** 20018 (with armrest lpc)

Seat & Back: Black stain ash wood + natural

rattar

Frame: Metal / powder coating

Colour: Black

**Designer:** NODE

Stackable: yes

Weight: 4,3 kg

Flat Packed: no

**Measurements:** 