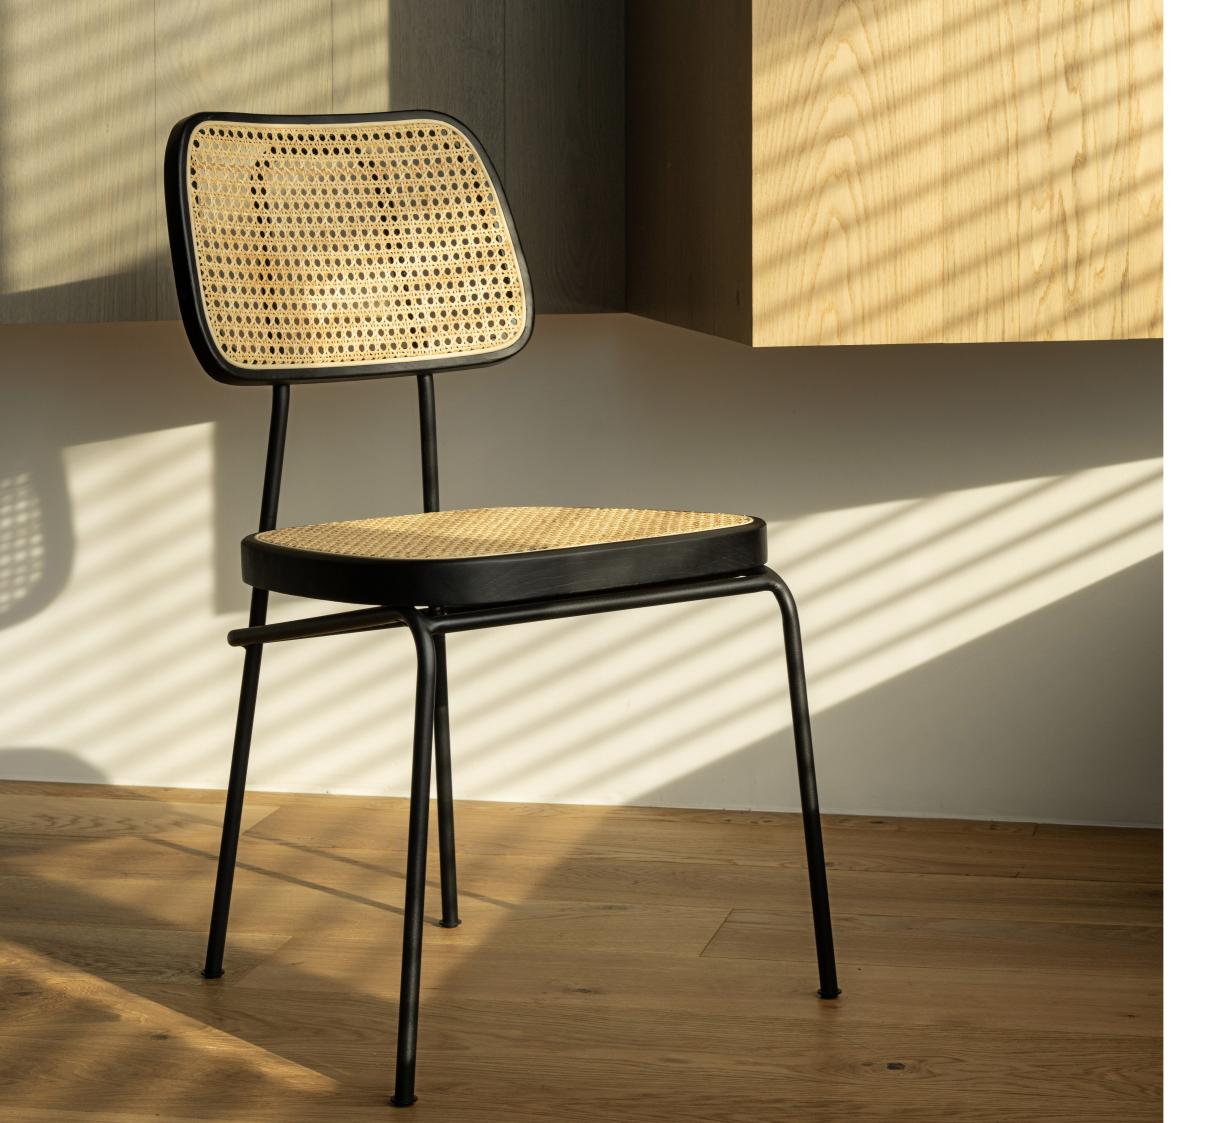

Flat Packed: no

**Measurements:** 

**Item number:** 20017 (1pc)

Seat & Back: Black stain ash wood

Frame: Metal / powder coating

Colour: Black

# MONSIEUR - dining chair

**Item number:** 20018 (with armrest lpc)

Seat & Back: Black stain ash wood + natural

rattar

Frame: Metal / powder coating

Colour: Black

**Designer:** NODE

Stackable: yes