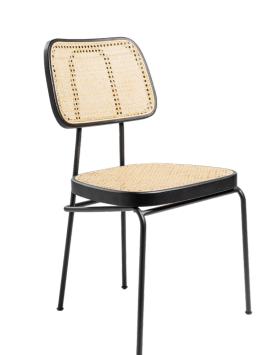

# MADAME dining chairs

**Item number:** 20016 (1pc)

**Seat & Back:** Ash wood + natural rattan

Frame: Brushed stainless steel

Colour: Natural

**Designer:** NODE

Stackable: yes

Weight: 3,9 kg

Flat Packed: no

**Measurements:** 

**Item number:** 20017 (1pc)

Seat & Back: Black stain ash wood

Frame: Metal / powder coating

Colour: Black

# MONSIEUR - dining chair

**Item number:** 20018 (with armrest lpc)

Seat & Back: Black stain ash wood + natural

rattar

Frame: Metal / powder coating

Colour: Black

**Designer:** NODE

Stackable: yes

Weight: 4,3 kg

Flat Packed: no

**Measurements:** 