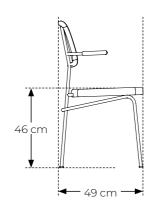

comfort-costing, and I get the most happy, when I see my designs becomes the center of someone's home."





# MADAME dining chairs



**Item number:** 20016 (1pc)



**Seat & Back:** Ash wood + natural rattan



Frame: Brushed stainless steel



Colour: Natural

**Designer:** NODE

Stackable: yes

Weight: 3,9 kg

Flat Packed: no

**Measurements:** 









**Item number:** 20017 (1pc)



Seat & Back: Black stain ash wood



Frame: Metal / powder coating



Colour: Black

## Packing size:



#### **Maximum load:**











# MONSIEUR - dining chair



**Item number:** 20018 (with armrest lpc)



Seat & Back: Black stain ash wood + natural

rattar



Frame: Metal / powder coating



Colour: Black

**Designer:** NODE

Stackable: yes

Weight: 4,3 kg

Flat Packed: no

**Measurements:** 







### Packing size:

















NEY NOIR by NODE

node