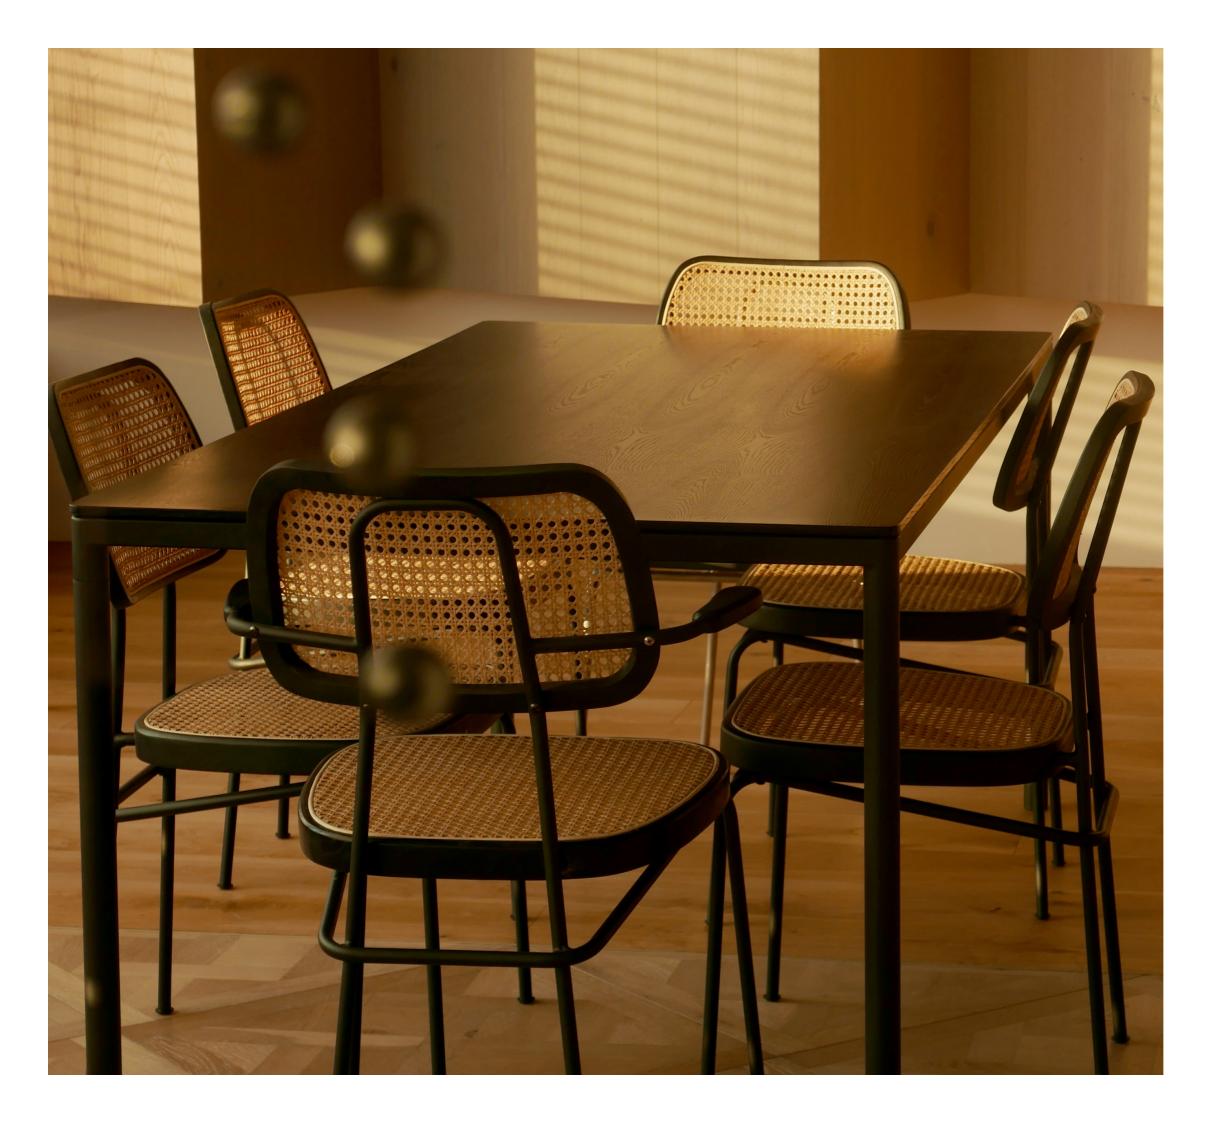

# MADAME & MONSIEUR dining chairs

"Making a new chair is always a process of ideas and evaluations, I thrive to bring nice details and great commerciality into all my designs, still keeping focus on the costing to make it affordable. My desire is to bring harmony and honesty between details-materials- comfort-costing, and I get the most happy, when I see my designs becomes the center of someone's home."

# MONSIEUR - dining chair

**Item number:** 20018 (with armrest lpc)

Seat & Back: Black stain ash wood + natural

rattar

Frame: Metal / powder coating

Colour: Black

**Designer:** NODE

Stackable: yes