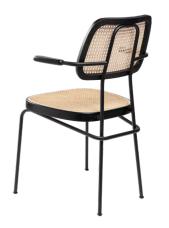

# MONSIEUR - dining chair

**Item number:** 20018 (with armrest lpc)

Seat & Back: Black stain ash wood + natural

rattar

Frame: Metal / powder coating

Colour: Black

**Designer:** NODE

Stackable: yes