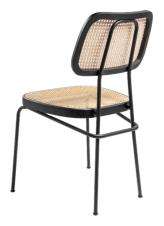

Flat Packed: no

**Measurements:** 

**Item number:** 20017 (1pc)

Seat & Back: Black stain ash wood

Frame: Metal / powder coating

Colour: Black