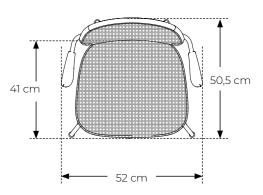

Flat Packed: no

**Measurements:** 

**Item number:** 20017 (1pc)

Seat & Back: Black stain ash wood

Frame: Metal / powder coating

Colour: Black